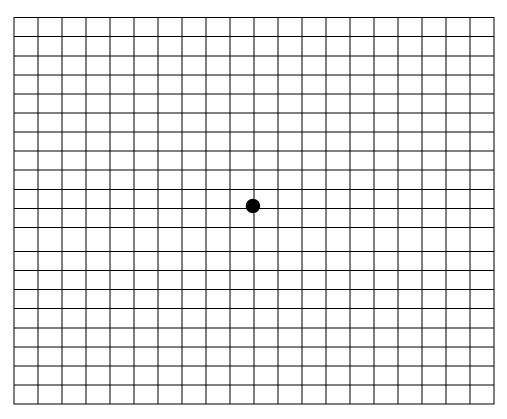

## **AMSLER GRID**

## Instructions on using the Amsler grid:

- Perform this test for each eye separately at least once a week.
- While wearing your reading glasses, cover one eye at a time.
- Look at the center dot and keep your eye focused on it at all times.
- While looking directly at the center, and only the center, be sure that all the lines are straight and all the small squares are the same size.
- If you should notice any area on the grid that becomes distorted, blurred, or discolored, or otherwise abnormal, please call us immediately.
- If you already have abnormalities on the grid, draw them in with a pen or pencil, and continue to recheck each eye separately at least once a week. Call our office if the abnormal areas worsen or become larger.
- Repeat test for the opposite eye.